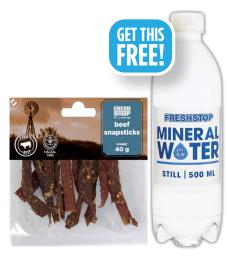

R16-99
EACH

BLUE RIBBON, MISTER
BREAD OR STAR SLICED
BROWN BREAD 7009
ONLY AVAILABLE AT EASTERN CAPE STORES

BUY A FRESHSTOP BEEF SNAPSTICKS 40g

**FOR ONLY** 

**R41**.99

& GET A FRESHSTOP STILL OR SPARKLING WATER 500ml

FREE!

**EXCLUDING WESTERN CAPE STORES** 

BUY A FRESHSTOP BEEF SNAPSTICKS 40g

**FOR ONLY** 

R36.99

& GET A FRESHSTOP STILL OR SPARKLING WATER 500ml

FREE!

ONLY AVAILABLE AT WESTERN CAPE STORES